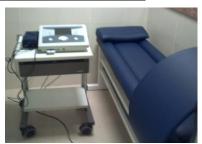

#### Cardiac Laboratory :

It had stress test device and ECHO device and Doppler, holter