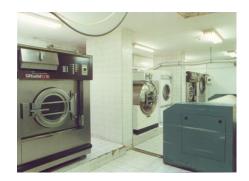

#### Laundry Section :

**CEO & Deputy -M.D office** 

It contain 3 large washers and 2 small washers for contaminated linens are washing separated from non-contaminated materials in addition to a 2 dryer , Gandra in addition to the packaging section .