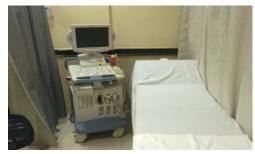

#### Radiology section :

The section includes digital x-ray, multi-slices 64 CT scans, Doppler, ultrasound, as well as mammography for early detection of breast tumors and it serves hospital patients as well as patients coming from the health centers and other hospitals And the department works around the clock with the availability of expertise of consultants and specialists and technicians