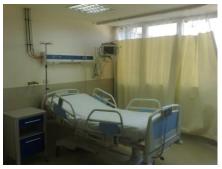

#### • Internal Patients Rooms:

Dedicated to cases of different types of surgery include 25 rooms and suites and all rooms are equipped with devices ( air conditioning - refrigerator – T.V ).

#### • Internal Patients Rooms:

It is allocated to the cases of different types of general medicine and include 25 rooms and all rooms are equipped with devices ( air conditioning - refrigerator - T.V ) a crew of nursing with high efficiency serves patients and they continued their obsemation for patients as well as We have specialists 24 hours of various specialialities