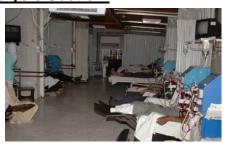

#### Intensive Care unit :

One of the most important distinct sections in hospital in addition that it is the biggest intensive care unit at the level of private sector hospitals in Alexandria, it includes 18 beds and is equipped with 12 modern ventilators & 18 monitors as well as the latest electric syringes, and ECG, Defibrillator and a blood gases over the time, and a staff of doctors and nurses with expertise and high efficiency works in the unit and the unit supervised by a group of consultants and professors from the Faculty of Medicine and achieves excellent results and accepts patients from Alexandria and neighboring provinces.