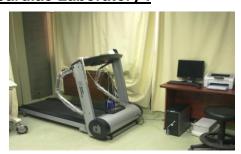

#### Physical Therapy Unit :

offers its services to external patients and internal patients and the unit includes all necessary equipments to conduct various sessions.