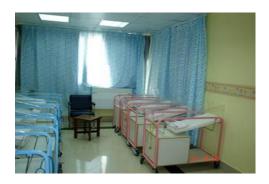

#### Neonatal Unit

It is allocated for newborn babies and it including 6 incubators and 3 ventilators one of them is high frequency ventilator in addition to all the necessary additional equipment And it receives patients from both hospital cases or cases transferred from other hospitals.