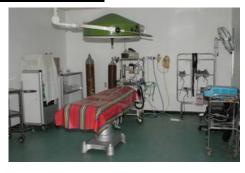

#### • Operations Unit:

Include 7 rooms equipped with the latest equipment of anesthesia and monitors, light source and surgical instruments for various surgical specialties including open-heart surgery and organ transplant surgery in addition to advanced neurosurgery.

All the urology endoscopies and orthopedic, ENT full equipments and instruments, advanced pantero microscope for neurosurgery cases