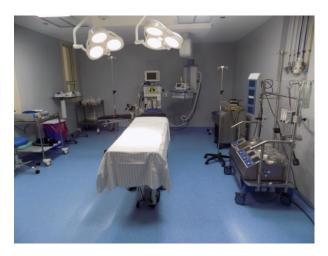

#### • Operations Unit:

Include 7 rooms equipped with the latest equipment of anesthesia and monitors, light source and surgical instruments for various surgical specialties including open-heart surgery and organ transplant surgery in addition to advanced neurosurgery.