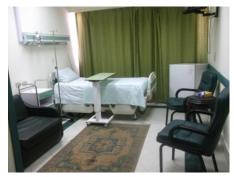

#### • Internal Patients Rooms:

Dedicated to cases of different types of surgery include 25 rooms and suites and all rooms are equipped with devices ( air conditioning - refrigerator – T.V ).

#### • Internal Patients Rooms:

It is allocated to the cases of different types of general medicine and include 25 rooms and all rooms are equipped with devices ( air conditioning - refrigerator - T.V ) a crew of nursing with high efficiency serves patients and they continued their obsemation for patients as well as We have specialists 24 hours of various specialialities