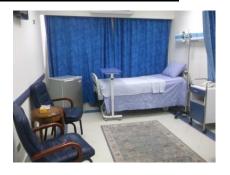

#### • Internal Patients Rooms:

Dedicated to cases of different types of surgery include 25 rooms and suites and all rooms are equipped with devices ( air conditioning - refrigerator – T.V ).

#### • Internal Patients Rooms:

It is allocated to the cases of different types of general medicine and include 25 rooms and all rooms are equipped with devices ( air conditioning - refrigerator - T.V ) a crew of nursing with high efficiency serves patients and they continued their obsemation for patients as well as We have specialists 24 hours of various specialialities

#### In Patients Rooms :

It is allocated to obstetric, gynecology. cases in addition to other surgery and for VIP cases it includes 19 rooms of first class luxury and 3 luxury suites.