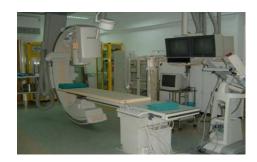

#### Radiology section :

The section includes digital x-ray, multi-slices 64 CT scans, Doppler, ultrasound, as well as mammography for early detection of breast tumors and it serves hospital patients as well as patients coming from the health centers and other hospitals And the department works around the clock with the availability of expertise of consultants and specialists and technicians