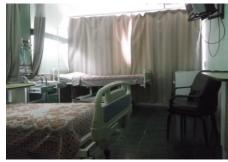

#### • Internal Patients Rooms:

Dedicated to cases of different types of surgery include 25 rooms and suites and all rooms are equipped with devices ( air conditioning - refrigerator – T.V ).

#### • Internal Patients Rooms:

It is allocated to the cases of different types of general medicine and include 25 rooms and all rooms are equipped with devices ( air conditioning - refrigerator - T.V ) a crew of nursing with high efficiency serves patients and they continued their obsemation for patients as well as We have specialists 24 hours of various specialialities