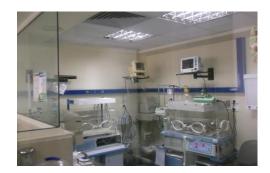

#### Neonatal Unit

It is allocated for newborn babies and it including 6 incubators and 3 ventilators one of them is high frequency ventilator in addition to all the necessary additional equipment And it receives patients from both hospital cases or cases transferred from other hospitals.