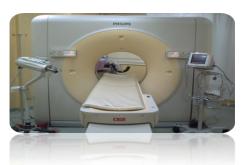

#### Radiology section :

The section includes digital x-ray, multi-slices 64 CT scans, Doppler, ultrasound, as well as mammography for early detection of breast tumors and it serves hospital patients as well as patients coming from the health centers and other hospitals And the department works around the clock with the availability of expertise of consultants and specialists and technicians