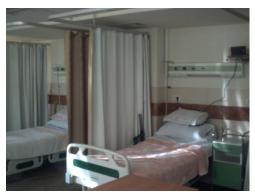

#### • Internal Patients Rooms:

Dedicated to cases of different types of surgery include 25 rooms and suites and all rooms are equipped with devices ( air conditioning - refrigerator – T.V ).

#### • Internal Patients Rooms:

It is allocated to the cases of different types of general medicine and include 25 rooms and all rooms are equipped with devices ( air conditioning - refrigerator - T.V ) a crew of nursing with high efficiency serves patients and they continued their obsemation for patients as well as We have specialists 24 hours of various specialialities

#### In Patients Rooms :

It is allocated to obstetric, gynecology. cases in addition to other surgery and for VIP cases it includes 19 rooms of first class luxury and 3 luxury suites.