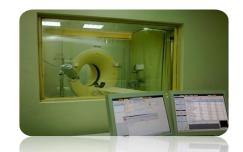

#### Radiology section :

The section includes digital x-ray, multi-slices 64 CT scans, Doppler, ultrasound, as well as mammography for early detection of breast tumors and it serves hospital patients as well as patients coming from the health centers and other hospitals And the department works around the clock with the availability of expertise of consultants and specialists and technicians