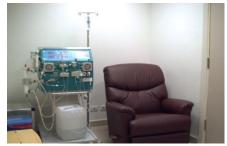

#### Dialysis Section :

It contain 14 dialysis machines and supervised by a group of top consultants and specialists, a water treatment unit serves this section, as it is the policy of the hospital, there are periodic maintenance contracts for each of dialysis machines and water treatment unit to ensure the regularity of work day and night, in addition to a separate room with a difiltrate device, there is also multifiltiate dialysis for critical cases, plasma phresis, peritoneal dialysis can also be done.