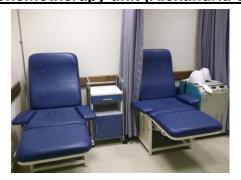

#### • Chemotherapy unit (Alexandria oncology Center):

Includes 3 beds to give the chemotherapy treatment equipped with syringes pump and place to interview treatment Consultant.