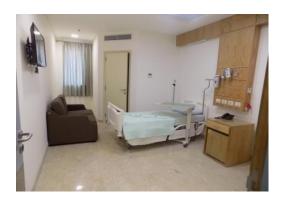

#### • Internal Patients Rooms:

Dedicated to cases of different types of surgery include 25 rooms and suites and all rooms are equipped with devices ( air conditioning - refrigerator – T.V ).

#### • Internal Patients Rooms:

It is allocated to the cases of different types of general medicine and include 25 rooms and all rooms are equipped with devices ( air conditioning - refrigerator - T.V ) a crew of nursing with high efficiency serves patients and they continued their obsemation for patients as well as We have specialists 24 hours of various specialialities

#### In Patients Rooms :

It is allocated to obstetric, gynecology. cases in addition to other surgery and for VIP cases it includes 19 rooms of first class luxury and 3 luxury suites.