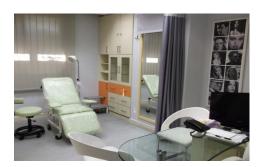

#### Physical Therapy Unit :

offers its services to external patients and internal patients and the unit includes all necessary equipments to conduct various sessions.