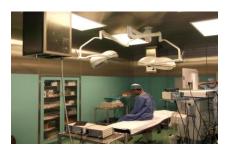

#### • Operations Unit:

Include 7 rooms equipped with the latest equipment of anesthesia and monitors, light source and surgical instruments for various surgical specialties including open-heart surgery and organ transplant surgery in addition to advanced neurosurgery.