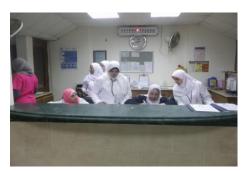

When the patient entering from the main gate of the hospital will meet the reception section who do respond to inquiries and questions of patients and they direct the patient to the section queried about it and next to the reception section located the admission office that takes the procedures to admit patients into the hospital and The hospitality Dep. accompany the patient to the room.