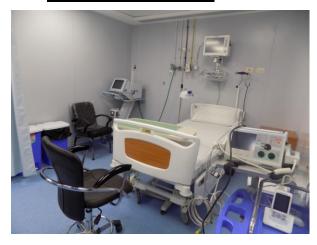

#### Intensive Care unit :

One of the most important distinct sections in hospital in addition that it is the biggest intensive care unit at the level of private sector hospitals in Alexandria, it includes 18 beds and is equipped with 12 modern ventilators & 18 monitors as well as the latest electric syringes, and ECG, Defibrillator and a blood gases over the time, and a staff of doctors and nurses with expertise and high efficiency works in the unit and the unit supervised by a group of consultants and professors from the Faculty of Medicine and achieves excellent results and accepts patients from Alexandria and neighboring provinces.