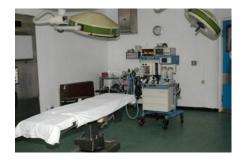

#### • Operations Unit:

Include 7 rooms equipped with the latest equipment of anesthesia and monitors, light source and surgical instruments for various surgical specialties including open-heart surgery and organ transplant surgery in addition to advanced neurosurgery.

All the urology endoscopies and orthopedic, ENT full equipments and instruments, advanced pantero microscope for neurosurgery cases